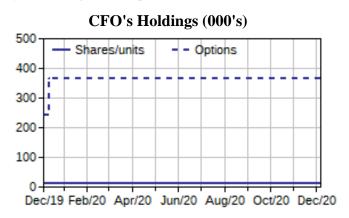

pes as reported in SEDI.



## **Holdings Summary**

Data is based on SEDI filings. Identified former insiders who ceased to be an insider more than a year ago are not shown. Roster may include unidentified former insiders. Charts include identified former insider holdings up to the date they ceased to be an insider. Insiders and their holdings are only included under one insider category. See last page for regulatory insider filing relationship definitions.





Relationship as filed with regulators: 4, 5 Latest filing date: March 9, 2020

#### **Direct Ownership**

| Common Shares                  | 47,923  |
|--------------------------------|---------|
| Options                        | 643,333 |
| Rights Performance Share Units | 3,656   |
| Rights Restricted Share Units  | 0       |



#### Look, Kirk

Relationship as filed with regulators: 5 Latest filing date: March 9, 2020

## **Direct Ownership**

| Common Shares                  | 10,923  |
|--------------------------------|---------|
| Options                        | 366,544 |
| Rights Performance Share Units | 2,327   |
| Rights Restricted Share Units  | 0       |



#### Providing Insider News and Knowledge to Investors

## Holdings Summary (cont'd)

Data is based on SEDI filings. Identified former insiders who ceased to be an insider more than a year ago are not shown. Roster may include unidentified former insiders. Charts include identified former insider holdings up to the date they ceased to be an insider. Insiders and their holdings are only included under one insider category. See last page for regulato