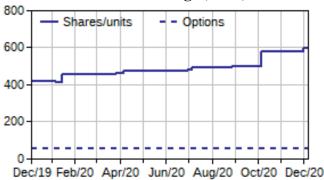

# **Company Report:** Oncolytics Biotech Inc. (T:ONC)

December 6, 2020

A snap shot of company officer and director insider activity plus a list of all insider transactions and holdings.

Price and volume charts represent common share or trust unit public market transactions by company officers and directors reported in SEDI. Information on the charts may not include transactions by insiders of subsidiaries, 10% security holders or other insiders, or trades in other securities such as options.