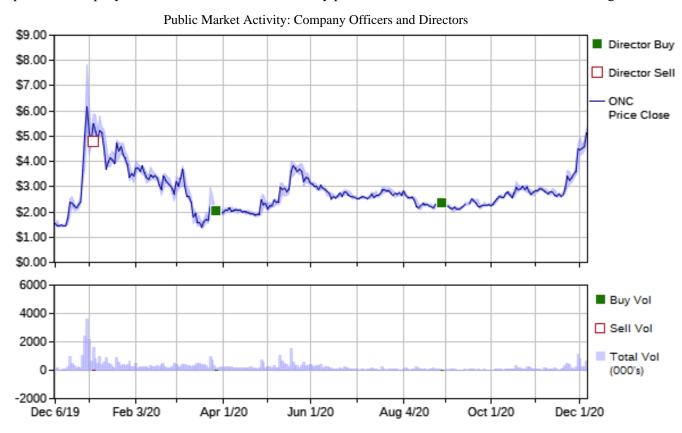

# **Company Report:** Oncolytics Biotech Inc. (T:ONC)

December 6, 2020

A snap shot of company officer and director insider activity plus a list of all insider transactions and holdings.

Price and volume charts represent common share or trust unit public market transactions by company officers and directors reported in SEDI. Information on the charts may not include transactions by insiders of subsidiaries, 10% security holders or other insiders, or trades in other securities such as options.

One Year Public Market Bias

|          | Company Officers and Directors |             |  |  |
|----------|--------------------------------|-------------|--|--|
|          | Buying                         | Selling     |  |  |
| CEO      | None •                         | None •      |  |  |
| CFO      | None ▲                         | None △      |  |  |
| OFFICER  | None ◆                         | None ◊      |  |  |
| DIRECTOR | \$22,195                       | -\$66,996 □ |  |  |
| Total    | \$22,195                       | -\$66,996   |  |  |
|          | <b>Net Selling -\$44,801</b>   |             |  |  |