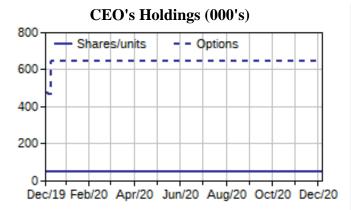

l data based on insider regulatory filings which are subject to input errors.

<sup>\*</sup> Indicates percentage change of shares or units for the account in which the security is held. Many insiders have more than one account and the balance for each is calculated separately. See Holdings Summary for balances across all ownership types as reported in SEDI.



## **Holdings Summary**

Data is based on SEDI filings. Identified former insiders who ceased to be an insider more than a year ago are not shown. Roster may include unidentified former insiders. Charts include identified former insider holdings up to the date they ceased to be an insider. Insiders and their holdings are only included under one insider category. See last page for regulatory insider filing relationship definitions.





Relationship as filed with regulators: 4, 5 Latest filing date: March 9, 2020

#### **Direct Ownership**

| Common Shares                  | 47,923  |
|--------------------------------|---------|
| Options                        | 643,333 |
| Rights Performance Share Units | 3,656   |
| Rights Restricted Share Units  | 0       |



#### Look, Kirk

Relationship as filed with regulators: 5 Latest filing date: March 9, 2020

## **Direct Ownership**

| Common Shares                  | 10,923  |
|--------------------------------|---------|
| Options                        | 366,544 |
| Rights Performance Share Units | 2,327   |
| Rights Restricted Share Units  | 0       |



#### Providing Insider News and Knowledge to Investors

## Holdings Summary (cont'd)

Data is based on SEDI filings.